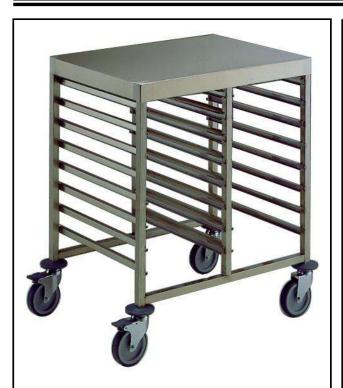

### Item No.

Constructed in 304 AISI stainless steel. Framework in square 25x25mm tubing, completely welded. Fitted with worktop. The C-shaped "non-tip" runners, with upturn at each end, can accommodate GN containers 1/1, 1/2 and 1/3. Containers are positioned in two rows (8+8 1/1GN). N. 4 swivelling castors, two with brakes, mm125 in diameter, fitted with plastic bumpers.

## **Main Features**

- Framework in square 25x25 mm tubing, completely welded.
- Equipped with C-shaped "non-tip" runners, with upturn at each end.
- Accomodates 1/1 GN containers.
- Fitted with worktop.
- 4 pivoting Ø 125 mm wheels, 2 of which with brakes, fitted with plastic bumpers

### Construction

• Constructed entirely in 304 AISI stainless steel.