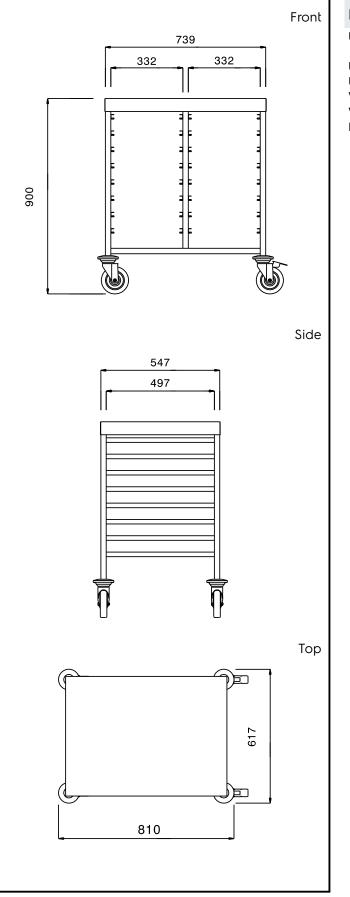

## Key Information:

| External dimensions, Width:  |             |
|------------------------------|-------------|
| 361255 (CTR161T)             | 617 mm      |
| External dimensions, Depth:  | 810 mm      |
| External dimensions, Height: | 900 mm      |
| Wheel material:              | Zinc plated |
| Wheel diameter:              | Ø 125       |
| Net weight:                  | 26 kg       |